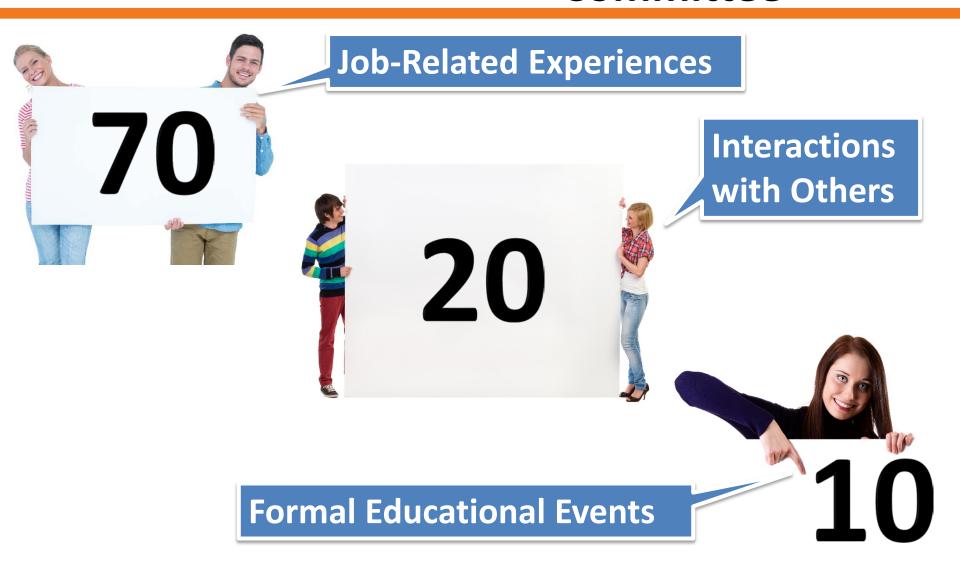

...and Communication







### The JFFS Story



# EMPLOYEE ENGAGEMENT

PROFESSIONAL LEADERSHIP

ORGANIZATIONAL ALIGNMENT

COMMUNICATION & COLLABORATION

EMPLOYEE ENABLEMENT

ACCOUNTABILITY & FEEDBACK

LEARNING & DEVELOPMENT

**MANAGEMENT** 

LAY LEADERSHIP

SALARY & BENEFITS



HIGHER

9

Employee

Engagement

LOWER

#### LEADING EDGE

- 6,310 employees
- 68 organizations
- 4,469 respondents



## **Power of a New Perspective**



#### **Culture Committee**





# **Culture Hacking**





### **Suggestion Box**





# **Town Hall Meetings**





#### **SUM: Strategic Updates Meetings**

INFORMING

Why are you sharing THIS

item?

PROBLEM SOLVING

**SEEKING** 

BRAGGING



#### Work with the End in Mind





# Professional Development Committee





# Professional Development Committee





### **Managing Change**

#### The Kübler-Ross Change Curve





# **Small Moves, Big Impact**