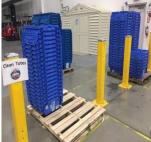

## **GROUP SUPPORTED EMPLOYMENT OPPORTUNITY**

Cardinal Health Worksite 8440 Concord Center Dr. Englewood, Co 80112

- Cardinal Health is located off Arapahoe Rd. and Potomac St. It is a medical supply distribution center who provide supplies such as gloves, masks, instruments, hygiene items, surgical tools, etc. to a number of Denver Metro hospital chains.
- Our worksite is located in the warehouse of the facility.
- Participants at this site earn minimum wage.
- Shifts run from 8:00 a.m. to 2:00 p.m., Monday through Friday.
- Our crew of eight clients and a supervisor are fully integrated into the business.
- Supervision level is moderate.
  - 1:8 client staff ratio
- Job duties primarily consist of sanitizing, preparing, and sorting totes for reuse & redistribution. Non-toxic cleaning products will be used. Masks and gloves will be provided. Steel toed boots are a requirement.