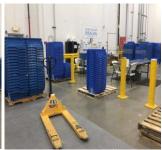

## **GROUP SUPPORTED EMPLOYMENT OPPORTUNITY**

Cardinal Health Worksite 8440 Concord Center Dr. Englewood, Co 80112

- Cardinal Health is located off Arapahoe Rd. and Potomac St. It is a medical supply distribution center who provide supplies such as gloves, masks, instruments, hygiene items, surgical tools, etc. to a number of Denver Metro hospital chains.
- Our worksite is located in the warehouse of the facility.
- Participants at this site earn minimum wage.
- Shifts run from 8:00 a.m. to 2:00 p.m., Monday through Friday.
- Our crew of eight clients and a supervisor are fully integrated into the business.
- Supervision level is moderate.
  - 1:8 client staff ratio
- Job duties primarily consist of sanitizing, preparing, and sorting totes for reuse & redistribution. Non-toxic cleaning products will be used. Masks and gloves will be provided. Steel toed boots are a requirement.