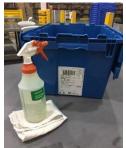

## **GROUP SUPPORTED EMPLOYMENT OPPORTUNITY**

Cardinal Health Worksite 8440 Concord Center Dr. Englewood, Co 80112

- Cardinal Health is located off Arapahoe Rd. and Potomac St. It is a medical supply distribution center who provide supplies such as gloves, masks, instruments, hygiene items, surgical tools, etc. to a number of Denver Metro hospital chains.
- Our worksite is located in the warehouse of the facility.
- Participants at this site earn minimum wage.
- Shifts run from 8:00 a.m. to 2:00 p.m., Monday through Friday.
- Our crew of eight clients and a supervisor are fully integrated into the business.
- Supervision level is moderate.
  - 1:8 client staff ratio
- Job duties primarily consist of sanitizing, preparing, and sorting totes for reuse & redistribution. Non-toxic cleaning products will be used. Masks and gloves will be provided. Steel toed boots are a requirement.