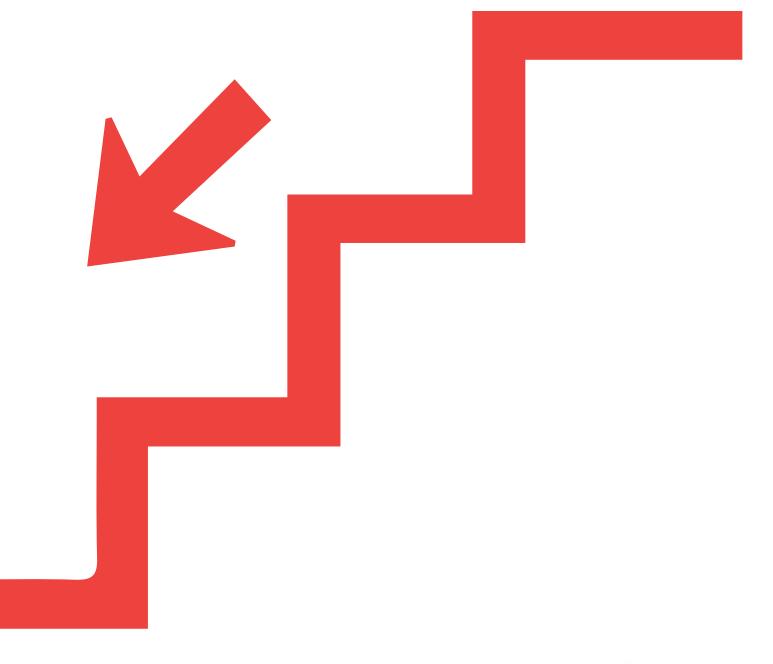

## WEAR A MASK

All staff and guests are required to wear facial coverings when moving around the office or occupying public spaces.

Masks may only be removed when alone in a personal workspace.



### WASH YOUR HANDS

Remember to wash your hands frequently. Wash for at least 20 seconds using soap and hot water.



## **STOP THE SPREAD**

Avoid touching your face and help keep common areas safe by thoroughly cleaning and sanitizing frequently touched surfaces.









 $\bigcirc$ 





# KEEP 6 FEET APART AT ALL TIMES PRACTICE SOCIAL DISTANCING



## DOWN STAIRCASE



# UP STAIRCASE

# DO NOT USE

## DOWN ONLY



# DO NOT USE

## UP ONLY