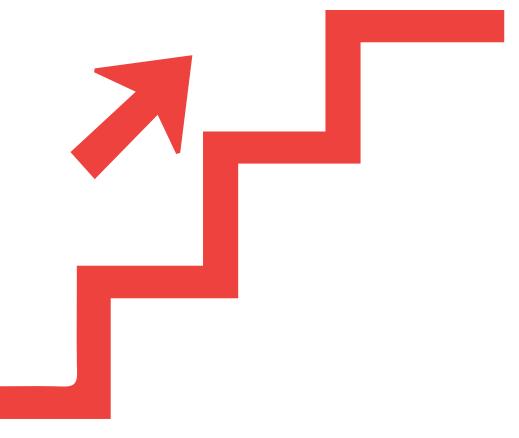

## WEAR A MASK

All staff and guests are required to wear facial coverings when moving around the office or occupying public spaces.

Masks may only be removed when alone in a personal workspace.



### WASH YOUR HANDS

Remember to wash your hands frequently. Wash for at least 20 seconds using soap and hot water.



## **STOP THE SPREAD**

Avoid touching your face and help keep common areas safe by thoroughly cleaning and sanitizing frequently touched surfaces.









 $\bigcirc$ 





# KEEP 6 FEET APART AT ALL TIMES PRACTICE SOCIAL DISTANCING



## DOWN STAIRCASE



# UP STAIRCASE

# DO NOT USE

## DOWN ONLY



# DO NOT USE

## UP ONLY