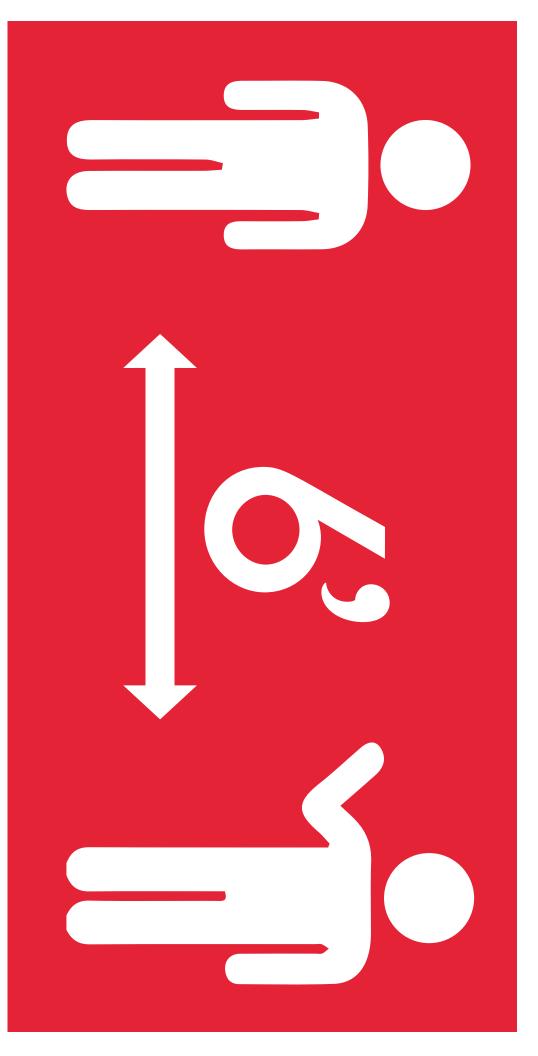

## WEAR A MASK

All staff and guests are required to wear facial coverings when moving around the office or occupying public spaces.

Masks may only be removed when alone in a personal workspace.



### WASH YOUR HANDS

Remember to wash your hands frequently. Wash for at least 20 seconds using soap and hot water.



## **STOP THE SPREAD**

Avoid touching your face and help keep common areas safe by thoroughly cleaning and sanitizing frequently touched surfaces.









 $\bigcirc$ 





# KEEP 6 FEET APART AT ALL TIMES PRACTICE SOCIAL DISTANCING



## DOWN STAIRCASE



# UP STAIRCASE

# DO NOT USE

## DOWN ONLY



# DO NOT USE

## UP ONLY