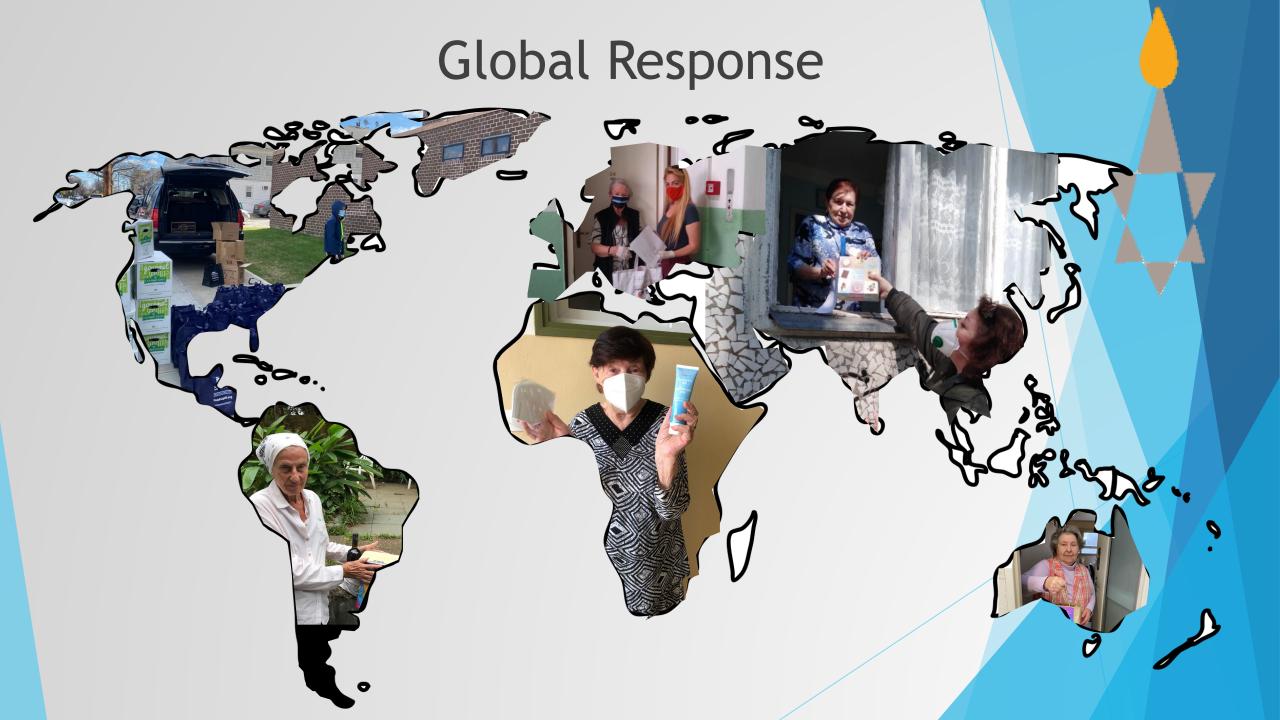

## Israel

## Former Soviet Union

#### Holocaust Survivor COVID-19 Urgent Relief Fund

# \$4.3<br/>Million70+20+DistributedAgenciesCountries

#### Emergency Funding for COVID-19 Response

Provided much needed aid primarily for:

Food Programs

Medical Supplies/Personal Protective Equipment (PPE)

Virtual Socialization

Case Management

Emergency Assistance