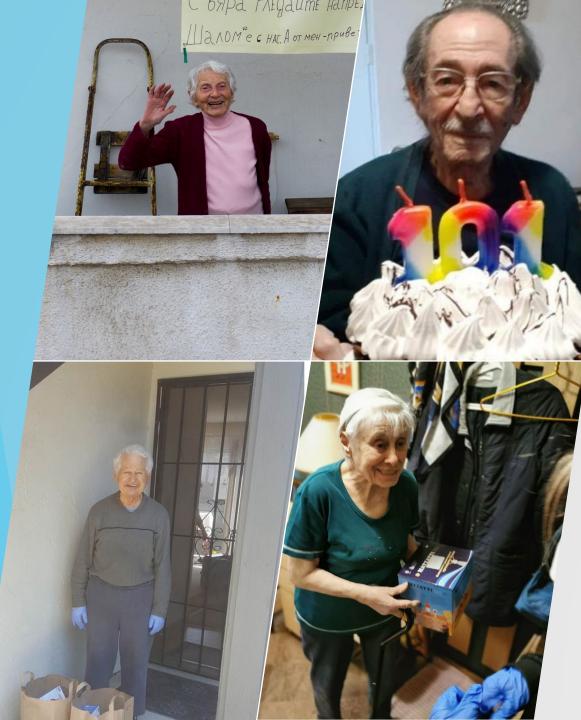

#### "You know, we've seen much worse."

When I recently contacted a Holocaust survivor, checking in by phone, he calmly and resolutely told me, "You know, we've seen much worse."

"Of course," I acknowledged, "but still, please don't go out, and make sure you have a sufficient supply of medicine, just in case of shortages." He responded, "God saved me once and He will do it again, but I can help a little too. I'm not going out this week."

As we witness your resolve, we are awestruck. Your determination serves as constant inspiration for everyone in the Claims Conference family to do even better — for you. How extraordinary, in the midst of this coronavirus crisis, with thousands of social workers and volunteers around the world rushing to reach out to survivors, your unruffled response is often to calm the very ones who are calling you —"We're fine; we'll be ok. We're being careful." The strength you exhibit during the adversity and uncertainty enveloping us serves as a clarion call

for the Claims Conference to carry on with our work, whatever the challenges. As a result, our commitment has never been more firm or more heartfelt, to ensure that the delivery of critical services and compensation continues to be preserved.

We admire and deeply value your resilience and tenacity, and we know that we can get through this together. Please do not hesitate to contact your local agencies (see the list on page 7) if you need help.

On behalf of the Claims Conference community -our lay leaders and staff, as well as our extended family of social workers, care managers and home care workers we send our best wishes for your health and well-being.