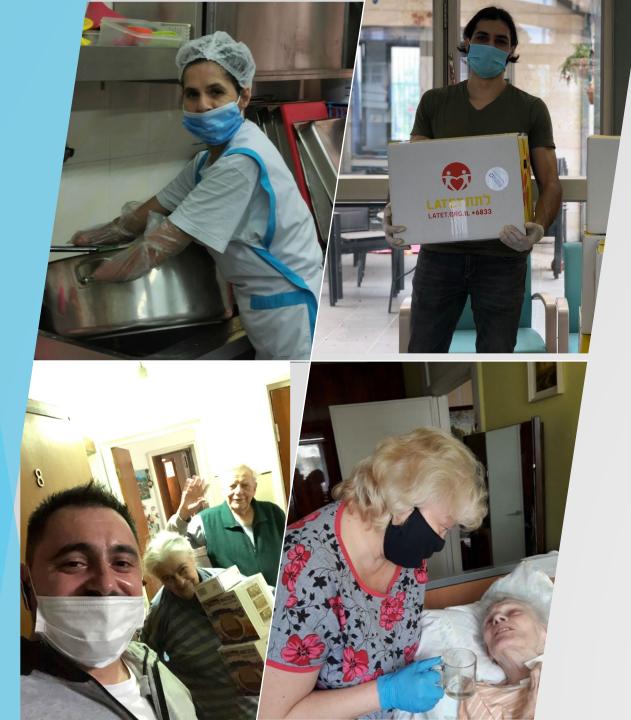

#### Emergency Funding for COVID-19 Response

Provided much needed aid primarily for:

Food Programs

Medical Supplies/Personal Protective Equipment (PPE)

Virtual Socialization

Case Management

Emergency Assistance

#### Virtual Socialization

- Pivoted to new opportunities while social distancing to reduce social isolation
- New Programming
  - Virtual Seders
  - Wellness/Health Programs"Kits" Physical and
    - Cognitive Benefits