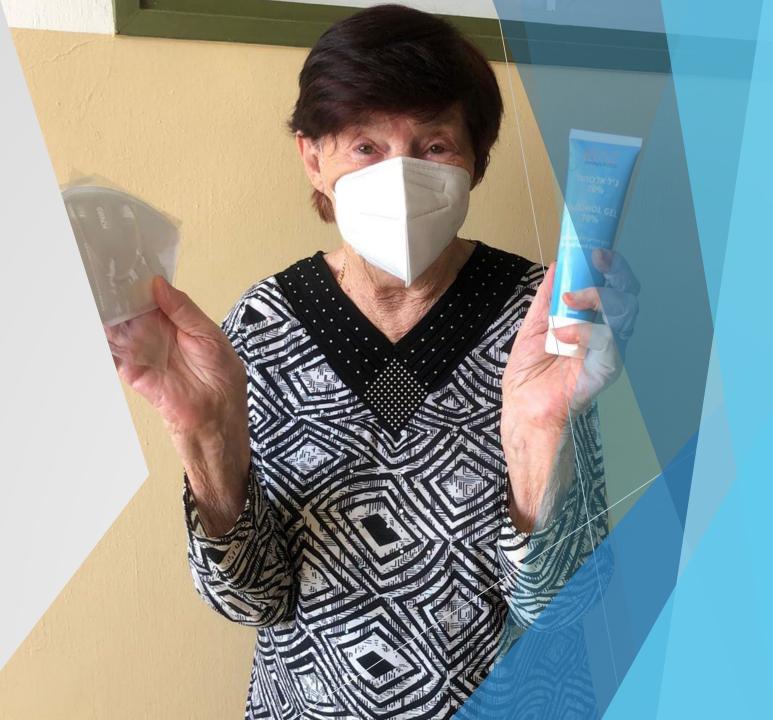

## Israel

#### Emergency Funding for COVID-19 Response

Provided much needed aid primarily for:

Food Programs

Medical Supplies/Personal Protective Equipment (PPE)

Virtual Socialization

Case Management

Emergency Assistance