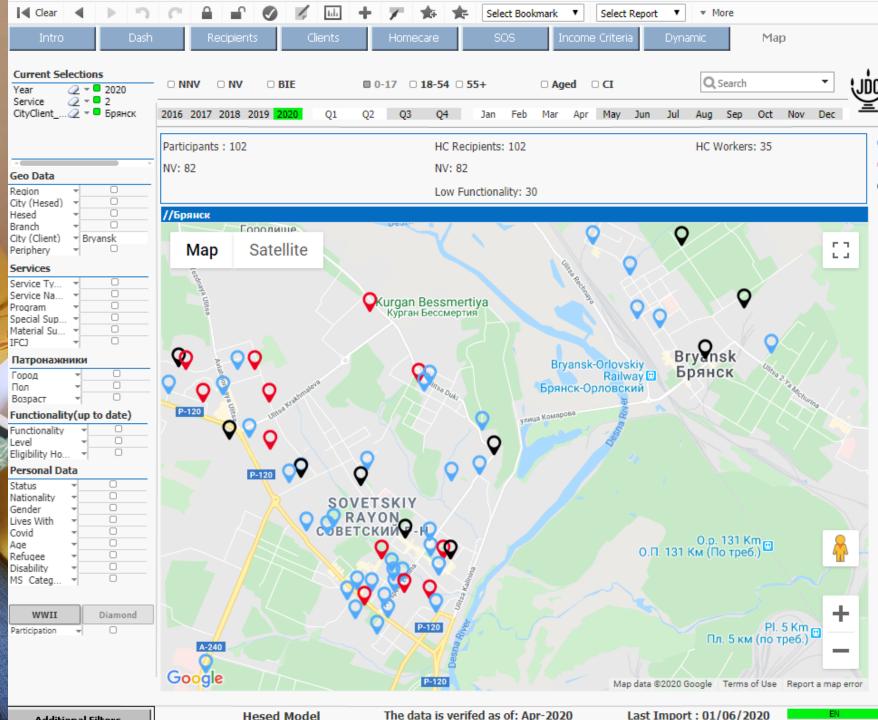

#### Finding Balance

- Flexibility and support to Agencies working in the field
- Needing critical information and data for 2021 Negotiations
  - Paused unmet homecare emails
  - Resumed June 1
  - DEADLINE: NOW

#### **Unmet Homecare Need Sample Email**

| Age | HAS | MAF | Func.<br>Level | Weekly Calculated<br>Unmet Need hours |                | Weekly costs of unmet needs in grant currency | Total Net cost in<br>grant currency |
|-----|-----|-----|----------------|---------------------------------------|----------------|-----------------------------------------------|-------------------------------------|
| 85  | 2   | 1   | 4              | 43.00                                 | 27 May<br>2020 | 975.24                                        | 50,712.48                           |
| 83  | 2   | 1   | 4              | 39.50                                 | 27 May<br>2020 | 895.86                                        | 46,584.72                           |
| 93  | 2   | 1   | 4              | 35.00                                 | 04 Jun<br>2020 | 793.80                                        | 41,277.60                           |
| 91  | 2   | 1   | 4              | 32.00                                 | 23 Apr<br>2020 | 725.76                                        | 37,739.52                           |