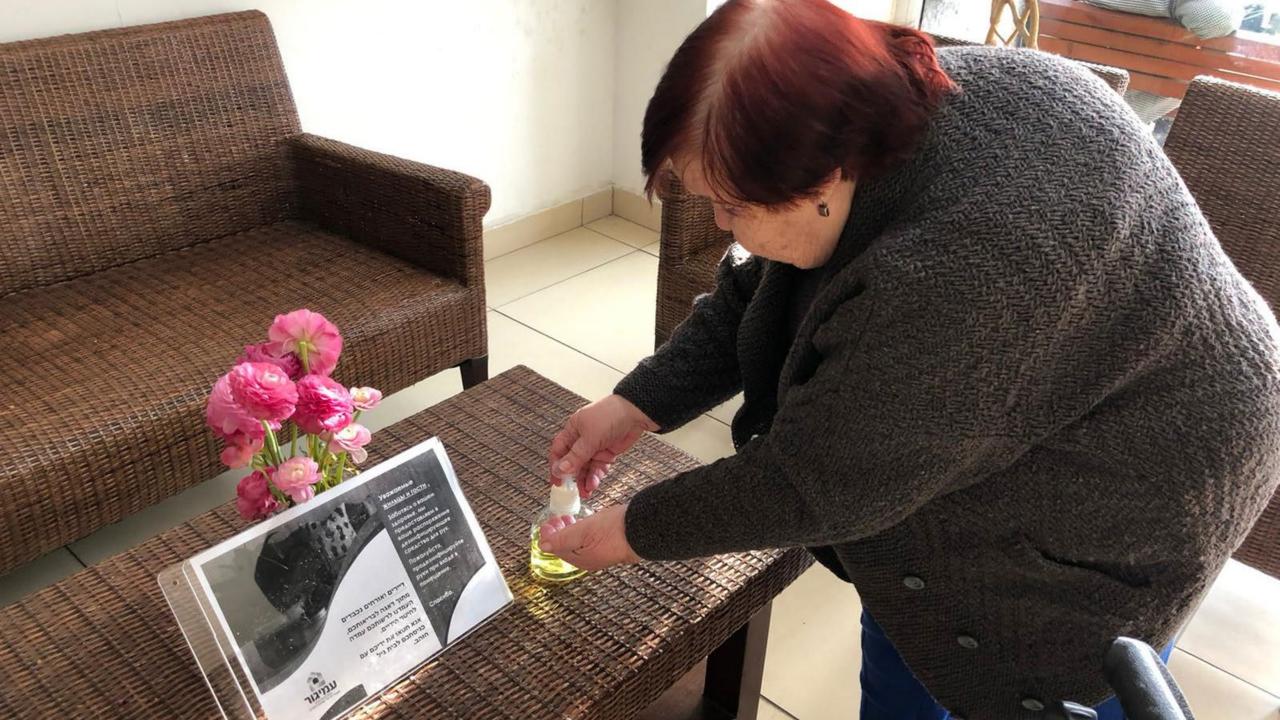

## Former Soviet Union

#### Emergency Funding for COVID-19 Response

Provided much needed aid primarily for:

Food Programs

Medical Supplies/Personal Protective Equipment (PPE)

Virtual Socialization

Case Management

Emergency Assistance