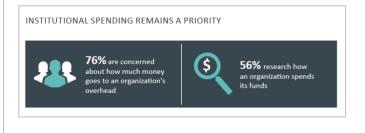

### **Most Donors Research Orgs Before Giving**

#### Prior to making contributions, donors consider the following factors:

| торіс                | % OF DONORS WHO<br>RESEARCH BEFORE GIVING |
|----------------------|-------------------------------------------|
| Overall Efficiency   | 70%                                       |
| Philanthropic Impact | 59%                                       |
| General Reputation   | 54%                                       |
| Operating Costs      | 53%                                       |
| Mission and Services | 53%                                       |
| Executive Salaries   | 43%                                       |
| Funding Sources      | 31%                                       |
|                      |                                           |

A Guide to Philanthropy in the U.S., 8th Edition, 2019, CCS Fundraising

N OF DOMORE MUSO