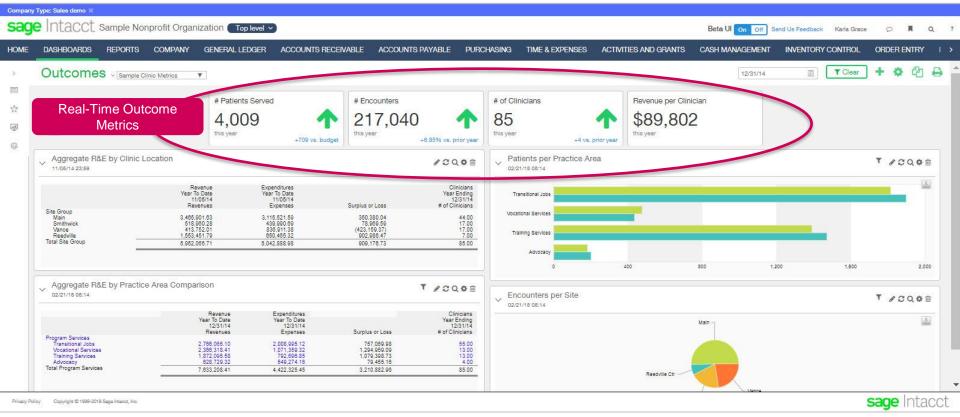

## Visibility that Transforms—in Real Time

| Outcomes   Sample NFP Metrics                                                                                                                                                                                                                                                                                                                                                                                                                                                                                                                                                                                                                                                                                                                                                                                                                                                                                                                                                                                                                                                                                                                                                                                                                                                                                                                                                                     |                                                                                                  |                                                                                                                                                                                                                                                                                                                                                                                                                                                                                                                                                                                                                                                                                                                                                                                                                                                             |                                                                                                                                                                                                                                                                                                                                                                                                                                                                                                                                                                                                                                                                                                                                                                                                                                                                                                                                                                                                                                                                           |                                                                               | 12/31/15                                                                                 | 🗓 🕇 Clear 🕇 🔅                                                                                                                                                                                                                                                                                                                                                                                                                                                                                                                                             |
|---------------------------------------------------------------------------------------------------------------------------------------------------------------------------------------------------------------------------------------------------------------------------------------------------------------------------------------------------------------------------------------------------------------------------------------------------------------------------------------------------------------------------------------------------------------------------------------------------------------------------------------------------------------------------------------------------------------------------------------------------------------------------------------------------------------------------------------------------------------------------------------------------------------------------------------------------------------------------------------------------------------------------------------------------------------------------------------------------------------------------------------------------------------------------------------------------------------------------------------------------------------------------------------------------------------------------------------------------------------------------------------------------|--------------------------------------------------------------------------------------------------|-------------------------------------------------------------------------------------------------------------------------------------------------------------------------------------------------------------------------------------------------------------------------------------------------------------------------------------------------------------------------------------------------------------------------------------------------------------------------------------------------------------------------------------------------------------------------------------------------------------------------------------------------------------------------------------------------------------------------------------------------------------------------------------------------------------------------------------------------------------|---------------------------------------------------------------------------------------------------------------------------------------------------------------------------------------------------------------------------------------------------------------------------------------------------------------------------------------------------------------------------------------------------------------------------------------------------------------------------------------------------------------------------------------------------------------------------------------------------------------------------------------------------------------------------------------------------------------------------------------------------------------------------------------------------------------------------------------------------------------------------------------------------------------------------------------------------------------------------------------------------------------------------------------------------------------------------|-------------------------------------------------------------------------------|------------------------------------------------------------------------------------------|-----------------------------------------------------------------------------------------------------------------------------------------------------------------------------------------------------------------------------------------------------------------------------------------------------------------------------------------------------------------------------------------------------------------------------------------------------------------------------------------------------------------------------------------------------------|
|                                                                                                                                                                                                                                                                                                                                                                                                                                                                                                                                                                                                                                                                                                                                                                                                                                                                                                                                                                                                                                                                                                                                                                                                                                                                                                                                                                                                   | Total Program Expense<br>\$4,572,658                                                             | # of Meals Served<br>226,537<br>this year<br>+4.33% vs. prior yea                                                                                                                                                                                                                                                                                                                                                                                                                                                                                                                                                                                                                                                                                                                                                                                           | Volunteer Hours<br>13,241                                                                                                                                                                                                                                                                                                                                                                                                                                                                                                                                                                                                                                                                                                                                                                                                                                                                                                                                                                                                                                                 | Expense per Meal<br>\$20.19<br>this year<br>-1.03% vs. prior year             |                                                                                          |                                                                                                                                                                                                                                                                                                                                                                                                                                                                                                                                                           |
| Program Exp per Member Cost     02/14/18 06:14                                                                                                                                                                                                                                                                                                                                                                                                                                                                                                                                                                                                                                                                                                                                                                                                                                                                                                                                                                                                                                                                                                                                                                                                                                                                                                                                                    |                                                                                                  |                                                                                                                                                                                                                                                                                                                                                                                                                                                                                                                                                                                                                                                                                                                                                                                                                                                             |                                                                                                                                                                                                                                                                                                                                                                                                                                                                                                                                                                                                                                                                                                                                                                                                                                                                                                                                                                                                                                                                           |                                                                               |                                                                                          | T # 0                                                                                                                                                                                                                                                                                                                                                                                                                                                                                                                                                     |
|                                                                                                                                                                                                                                                                                                                                                                                                                                                                                                                                                                                                                                                                                                                                                                                                                                                                                                                                                                                                                                                                                                                                                                                                                                                                                                                                                                                                   | Services<br>Year Ending<br>12/31/15<br>Departments                                               | Task Forces<br>Year Ending<br>12/31/15<br>Departments                                                                                                                                                                                                                                                                                                                                                                                                                                                                                                                                                                                                                                                                                                                                                                                                       | Program Services<br>Special Projects<br>Year Ending<br>12/31/15<br>Departments                                                                                                                                                                                                                                                                                                                                                                                                                                                                                                                                                                                                                                                                                                                                                                                                                                                                                                                                                                                            | Safe Communities<br>Year Ending<br>12/31/15<br>Departments                    | All Departments<br>Year Ending Yea<br>12/31/15<br>Departments                            | ar Ending Year End<br>12/31/15 12/31<br>Actual Act                                                                                                                                                                                                                                                                                                                                                                                                                                                                                                        |
| Expeditives<br>Precond Expenses<br>Program Expenses<br>Program Expensional Fee<br>Program Expensional and Administrative Expenses<br>Total Expeditives                                                                                                                                                                                                                                                                                                                                                                                                                                                                                                                                                                                                                                                                                                                                                                                                                                                                                                                                                                                                                                                                                                                                                                                                                                            | 634.1<br>119.6<br>135.7                                                                          | 038.02         354,611.15           128.89         261,996.32           038.03         78,851.24           794.85         177,406.28           450.86         237,243.72           450.85         137,457.71                                                                                                                                                                                                                                                                                                                                                                                                                                                                                                                                                                                                                                                | 85,128,08<br>226,023,57<br>154,324,05<br>48,250,81<br>331,615,85<br>844,358,16                                                                                                                                                                                                                                                                                                                                                                                                                                                                                                                                                                                                                                                                                                                                                                                                                                                                                                                                                                                            | 60,520,08<br>138,964,38<br>65,020,01<br>82,256,77<br>222,414,01<br>559,175,25 | 1,230,267,33<br>1,280,710,16<br>418,143,33<br>443,714,51<br>1,220,703,24<br>4,572,655,37 | 7111/                                                                                                                                                                                                                                                                                                                                                                                                                                                                                                                                                     |
| Total Expensioners<br>Members<br>Cost par Member                                                                                                                                                                                                                                                                                                                                                                                                                                                                                                                                                                                                                                                                                                                                                                                                                                                                                                                                                                                                                                                                                                                                                                                                                                                                                                                                                  | 7.6                                                                                              | 537,45 1,100,157,71<br>525.00 1,142,00<br>273,53 983,38                                                                                                                                                                                                                                                                                                                                                                                                                                                                                                                                                                                                                                                                                                                                                                                                     | 844,988.16<br>318.00<br>2,674.01                                                                                                                                                                                                                                                                                                                                                                                                                                                                                                                                                                                                                                                                                                                                                                                                                                                                                                                                                                                                                                          | 365,1/3.23<br>199.00<br>2.880.18                                              | 4,572,658.57<br>9,182.00<br>498.00                                                       | $\sim$                                                                                                                                                                                                                                                                                                                                                                                                                                                                                                                                                    |
| Aggregate R&E by Site                                                                                                                                                                                                                                                                                                                                                                                                                                                                                                                                                                                                                                                                                                                                                                                                                                                                                                                                                                                                                                                                                                                                                                                                                                                                                                                                                                             |                                                                                                  | unteers per Program<br>1/18 08:14                                                                                                                                                                                                                                                                                                                                                                                                                                                                                                                                                                                                                                                                                                                                                                                                                           | т                                                                                                                                                                                                                                                                                                                                                                                                                                                                                                                                                                                                                                                                                                                                                                                                                                                                                                                                                                                                                                                                         | ✓ CQ ✿ 亩 ✓ Meals per Site<br>02/14/18 05:14                                   |                                                                                          | T #2                                                                                                                                                                                                                                                                                                                                                                                                                                                                                                                                                      |
| Smithwick 801,977.39 1,046,784.65 (244<br>Reedville 2,238,308.90 830,569.70 1,407                                                                                                                                                                                                                                                                                                                                                                                                                                                                                                                                                                                                                                                                                                                                                                                                                                                                                                                                                                                                                                                                                                                                                                                                                                                                                                                 | 1,803.08 985.00<br>1,071.39 132.00<br>807.29 300.00<br>1,759.20 175.00 Spec<br>0,806.41 1,472.00 | Services Task Porces Cali Projects Communities Special Projects - 1,322.00 0 50                                                                                                                                                                                                                                                                                                                                                                                                                                                                                                                                                                                                                                                                                                                                                                             | 200 1.500 2. Sh                                                                                                                                                                                                                                                                                                                                                                                                                                                                                                                                                                                                                                                                                                                                                                                                                                                                                                                                                                                                                                                           | ow Datas                                                                      | Man<br>Teedrille Simbulok                                                                |                                                                                                                                                                                                                                                                                                                                                                                                                                                                                                                                                           |
| Statement of Revenues & Expenditures - Grants Comparison                                                                                                                                                                                                                                                                                                                                                                                                                                                                                                                                                                                                                                                                                                                                                                                                                                                                                                                                                                                                                                                                                                                                                                                                                                                                                                                                          |                                                                                                  | tement of Revenues & Expenditures - Pr<br>M18 05:14                                                                                                                                                                                                                                                                                                                                                                                                                                                                                                                                                                                                                                                                                                                                                                                                         | ogram Comparison T                                                                                                                                                                                                                                                                                                                                                                                                                                                                                                                                                                                                                                                                                                                                                                                                                                                                                                                                                                                                                                                        | ✓ CQ 0 : Statement of Rever<br>02/14/18 06:14                                 | nues & Expenditures - Location Compariso                                                 | on <b>T / C</b>                                                                                                                                                                                                                                                                                                                                                                                                                                                                                                                                           |
| Holcombe Grant<br>Year Ensing         Consortium Conference<br>Year Ensing         Helphane         Help | 128,750.00 Gran<br>128,750.00 Prog<br>25,000.00 Sala<br>4 038.00 Other                           | Year Ending           12/31/15           10           108/750.00           probustor           138/750.00           probustor           139/75.00           probustor           139/75.00           probustor           139/75.00           probustor           139/75.00           probustor           100           probust | Task Forces         Departments         See Communities           12210         Colid Fronces         Val Colid Fronces         Val Colid Fronces           12210         12311         12311         12311           1000000         000         000         000           0000000         000         000         000           0000         000         000         000           0000         000         000         000           0000         000         000         000           0000         000         000         000           0000         000         000         000           0000         000         000         000           0000         000         000         000           0000         000         000         000           0000         000         000         000           0000         000         000         000           0000         000         000         000           0000         000         000         000           0000         0000         000         000           00000         0000000         0000         0000 | Year<br>1                                                                     | Main Vance 3<br>Year Ending Year Ending Ye<br>12/31/15 12/31/15                          | Lise Group         Readville         All           asr Ending         Yasr Ending         Yasr Ending           12/31/15         12/31/15         12/31/15           0.00         0.00         138.761           0.00         0.00         1.74.60           0.00         0.00         1.74.60           0.00         0.00         1.74.60           0.00         0.00         1.74.60           0.00         1.023.963.87         1.023.98           0.00         1.623.663.87         1.023.98           0.00         (46, 171.60)         (46, 171.60) |