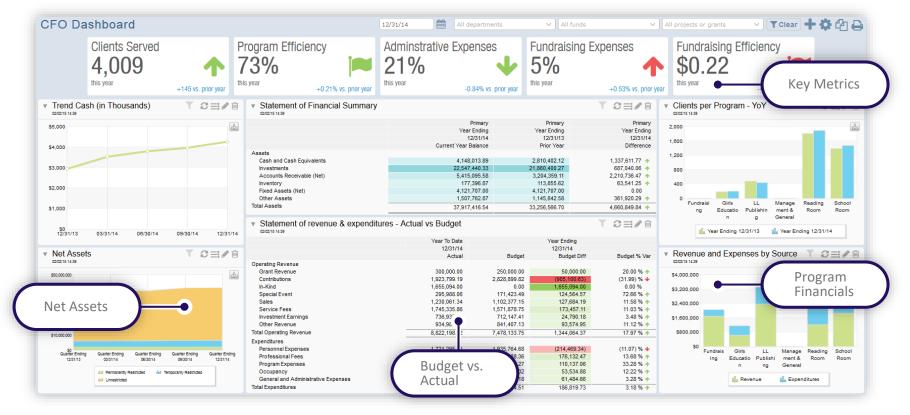

### **Data Visibility**

The key to strategic reporting is access to real-time information instead of backwardlooking data.

It is really all about getting quicker insight to help ensure mission success.

## Visibility that Transforms—in Real Time

| Outcomes   Sample NFP Metrics                                                                                                                                                                                                                                                                                                                                                                                                                                                                                                                                                                                                                                                                                                                                                                                                                                                                                                                                                                                                                                                                                                                                                                                                                                                                                                                                                                     |                                                                                                  |                                                                                                                                                                                                                                                                                                                                                                                                                                                                                                                                                                                                                                                                                                                                                                                                                                                             |                                                                                                                                                                                                                                                                                                                                                                                                                                                                                                                                                                                                                                                                                                                                                                                                                                                                                                                                                                                                                                                                           |                                                                               | 12/31/15                                                                                 | 🗓 🕇 Clear 🕇 🔅                                                                                                                                                                                                                                                                                                                                                                                                                                                                                                                                             |
|---------------------------------------------------------------------------------------------------------------------------------------------------------------------------------------------------------------------------------------------------------------------------------------------------------------------------------------------------------------------------------------------------------------------------------------------------------------------------------------------------------------------------------------------------------------------------------------------------------------------------------------------------------------------------------------------------------------------------------------------------------------------------------------------------------------------------------------------------------------------------------------------------------------------------------------------------------------------------------------------------------------------------------------------------------------------------------------------------------------------------------------------------------------------------------------------------------------------------------------------------------------------------------------------------------------------------------------------------------------------------------------------------|--------------------------------------------------------------------------------------------------|-------------------------------------------------------------------------------------------------------------------------------------------------------------------------------------------------------------------------------------------------------------------------------------------------------------------------------------------------------------------------------------------------------------------------------------------------------------------------------------------------------------------------------------------------------------------------------------------------------------------------------------------------------------------------------------------------------------------------------------------------------------------------------------------------------------------------------------------------------------|---------------------------------------------------------------------------------------------------------------------------------------------------------------------------------------------------------------------------------------------------------------------------------------------------------------------------------------------------------------------------------------------------------------------------------------------------------------------------------------------------------------------------------------------------------------------------------------------------------------------------------------------------------------------------------------------------------------------------------------------------------------------------------------------------------------------------------------------------------------------------------------------------------------------------------------------------------------------------------------------------------------------------------------------------------------------------|-------------------------------------------------------------------------------|------------------------------------------------------------------------------------------|-----------------------------------------------------------------------------------------------------------------------------------------------------------------------------------------------------------------------------------------------------------------------------------------------------------------------------------------------------------------------------------------------------------------------------------------------------------------------------------------------------------------------------------------------------------|
|                                                                                                                                                                                                                                                                                                                                                                                                                                                                                                                                                                                                                                                                                                                                                                                                                                                                                                                                                                                                                                                                                                                                                                                                                                                                                                                                                                                                   | Total Program Expense<br>\$4,572,658                                                             | # of Meals Served<br>226,537<br>this year<br>+4.33% vs. prior yea                                                                                                                                                                                                                                                                                                                                                                                                                                                                                                                                                                                                                                                                                                                                                                                           | Volunteer Hours<br>13,241                                                                                                                                                                                                                                                                                                                                                                                                                                                                                                                                                                                                                                                                                                                                                                                                                                                                                                                                                                                                                                                 | Expense per Meal<br>\$20.19<br>this year<br>-1.03% vs. prior year             |                                                                                          |                                                                                                                                                                                                                                                                                                                                                                                                                                                                                                                                                           |
| Program Exp per Member Cost     02/14/18 06:14                                                                                                                                                                                                                                                                                                                                                                                                                                                                                                                                                                                                                                                                                                                                                                                                                                                                                                                                                                                                                                                                                                                                                                                                                                                                                                                                                    |                                                                                                  |                                                                                                                                                                                                                                                                                                                                                                                                                                                                                                                                                                                                                                                                                                                                                                                                                                                             |                                                                                                                                                                                                                                                                                                                                                                                                                                                                                                                                                                                                                                                                                                                                                                                                                                                                                                                                                                                                                                                                           |                                                                               |                                                                                          | T # 0                                                                                                                                                                                                                                                                                                                                                                                                                                                                                                                                                     |
|                                                                                                                                                                                                                                                                                                                                                                                                                                                                                                                                                                                                                                                                                                                                                                                                                                                                                                                                                                                                                                                                                                                                                                                                                                                                                                                                                                                                   | Services<br>Year Ending<br>12/31/15<br>Departments                                               | Task Forces<br>Year Ending<br>12/31/15<br>Departments                                                                                                                                                                                                                                                                                                                                                                                                                                                                                                                                                                                                                                                                                                                                                                                                       | Program Services<br>Special Projects<br>Year Ending<br>12/31/15<br>Departments                                                                                                                                                                                                                                                                                                                                                                                                                                                                                                                                                                                                                                                                                                                                                                                                                                                                                                                                                                                            | Safe Communities<br>Year Ending<br>12/31/15<br>Departments                    | All Departments<br>Year Ending Yea<br>12/31/15<br>Departments                            | ar Ending Year End<br>12/31/15 12/31<br>Actual Act                                                                                                                                                                                                                                                                                                                                                                                                                                                                                                        |
| Expeditives<br>Precond Expenses<br>Program Expenses<br>Program Expensional Fee<br>Program Expensional and Administrative Expenses<br>Total Expeditives                                                                                                                                                                                                                                                                                                                                                                                                                                                                                                                                                                                                                                                                                                                                                                                                                                                                                                                                                                                                                                                                                                                                                                                                                                            | 634.1<br>119.6<br>135.7                                                                          | 038.02         354,611.15           128.89         261,996.32           038.03         78,851.24           794.85         177,406.28           450.86         237,243.72           450.85         137,457.71                                                                                                                                                                                                                                                                                                                                                                                                                                                                                                                                                                                                                                                | 85,128,08<br>226,023,57<br>154,324,05<br>48,250,81<br>331,615,85<br>844,358,16                                                                                                                                                                                                                                                                                                                                                                                                                                                                                                                                                                                                                                                                                                                                                                                                                                                                                                                                                                                            | 60,520,08<br>138,964,38<br>65,020,01<br>82,256,77<br>222,414,01<br>559,175,25 | 1,230,267,33<br>1,280,710,16<br>418,143,33<br>443,714,51<br>1,220,703,24<br>4,572,655,37 | 7111/                                                                                                                                                                                                                                                                                                                                                                                                                                                                                                                                                     |
| Total Expensioners<br>Members<br>Cost par Member                                                                                                                                                                                                                                                                                                                                                                                                                                                                                                                                                                                                                                                                                                                                                                                                                                                                                                                                                                                                                                                                                                                                                                                                                                                                                                                                                  | 7.6                                                                                              | 537,45 1,100,157,71<br>525.00 1,142,00<br>273,53 983,38                                                                                                                                                                                                                                                                                                                                                                                                                                                                                                                                                                                                                                                                                                                                                                                                     | 844,988.16<br>318.00<br>2,674.01                                                                                                                                                                                                                                                                                                                                                                                                                                                                                                                                                                                                                                                                                                                                                                                                                                                                                                                                                                                                                                          | 365,1/3.23<br>199.00<br>2.880.18                                              | 4,572,658.57<br>9,182.00<br>498.00                                                       | $\sim$                                                                                                                                                                                                                                                                                                                                                                                                                                                                                                                                                    |
| Aggregate R&E by Site                                                                                                                                                                                                                                                                                                                                                                                                                                                                                                                                                                                                                                                                                                                                                                                                                                                                                                                                                                                                                                                                                                                                                                                                                                                                                                                                                                             |                                                                                                  | unteers per Program<br>1/18 08:14                                                                                                                                                                                                                                                                                                                                                                                                                                                                                                                                                                                                                                                                                                                                                                                                                           | т                                                                                                                                                                                                                                                                                                                                                                                                                                                                                                                                                                                                                                                                                                                                                                                                                                                                                                                                                                                                                                                                         | ✓ CQ ✿ 亩 ✓ Meals per Site<br>02/14/18 05:14                                   |                                                                                          | T #2                                                                                                                                                                                                                                                                                                                                                                                                                                                                                                                                                      |
| Smithwick 801,977.39 1,046,784.65 (244<br>Reedville 2,238,308.90 830,569.70 1,407                                                                                                                                                                                                                                                                                                                                                                                                                                                                                                                                                                                                                                                                                                                                                                                                                                                                                                                                                                                                                                                                                                                                                                                                                                                                                                                 | 1,803.08 985.00<br>1,071.39 132.00<br>807.29 300.00<br>1,759.20 175.00 Spec<br>0,806.41 1,472.00 | Services Task Porces Cali Projects Communities Special Projects - 1,322.00 0 50                                                                                                                                                                                                                                                                                                                                                                                                                                                                                                                                                                                                                                                                                                                                                                             | 200 1.500 2. Sh                                                                                                                                                                                                                                                                                                                                                                                                                                                                                                                                                                                                                                                                                                                                                                                                                                                                                                                                                                                                                                                           | ow Datas                                                                      | Man<br>Teedrille Simbulok                                                                |                                                                                                                                                                                                                                                                                                                                                                                                                                                                                                                                                           |
| Statement of Revenues & Expenditures - Grants Comparison                                                                                                                                                                                                                                                                                                                                                                                                                                                                                                                                                                                                                                                                                                                                                                                                                                                                                                                                                                                                                                                                                                                                                                                                                                                                                                                                          |                                                                                                  | tement of Revenues & Expenditures - Pr<br>M18 05:14                                                                                                                                                                                                                                                                                                                                                                                                                                                                                                                                                                                                                                                                                                                                                                                                         | ogram Comparison T                                                                                                                                                                                                                                                                                                                                                                                                                                                                                                                                                                                                                                                                                                                                                                                                                                                                                                                                                                                                                                                        | ✓ CQ 0 : Statement of Rever<br>02/14/18 06:14                                 | nues & Expenditures - Location Compariso                                                 | on <b>T / C</b>                                                                                                                                                                                                                                                                                                                                                                                                                                                                                                                                           |
| Holcombe Grant<br>Year Ensing         Consortium Conference<br>Year Ensing         Helphane         Help | 128,750.00 Gran<br>128,750.00 Prog<br>25,000.00 Sala<br>4 038.00 Other                           | Year Ending           12/31/15           10           108/750.00           probustor           138/750.00           probustor           139/75.00           probustor           139/75.00           probustor           139/75.00           probustor           139/75.00           probustor           100           probust | Task Forces         Departments         See Communities           12210         Colid Fronces         Val Colid Fronces         Val Colid Fronces           12210         12311         12311         12311           1000000         000         000         000           0000000         000         000         000           0000         000         000         000           0000         000         000         000           0000         000         000         000           0000         000         000         000           0000         000         000         000           0000         000         000         000           0000         000         000         000           0000         000         000         000           0000         000         000         000           0000         000         000         000           0000         000         000         000           0000         000         000         000           0000         0000         000         000           00000         0000000         0000         0000 | Year<br>1                                                                     | Main Vance 3<br>Year Ending Year Ending Ye<br>12/31/15 12/31/15                          | Lise Group         Readville         All           asr Ending         Yasr Ending         Yasr Ending           12/31/15         12/31/15         12/31/15           0.00         0.00         138.761           0.00         0.00         1.74.60           0.00         0.00         1.74.60           0.00         0.00         1.74.60           0.00         0.00         1.74.60           0.00         1.023.963.87         1.023.98           0.00         1.623.663.87         1.023.98           0.00         (46, 171.60)         (46, 171.60) |