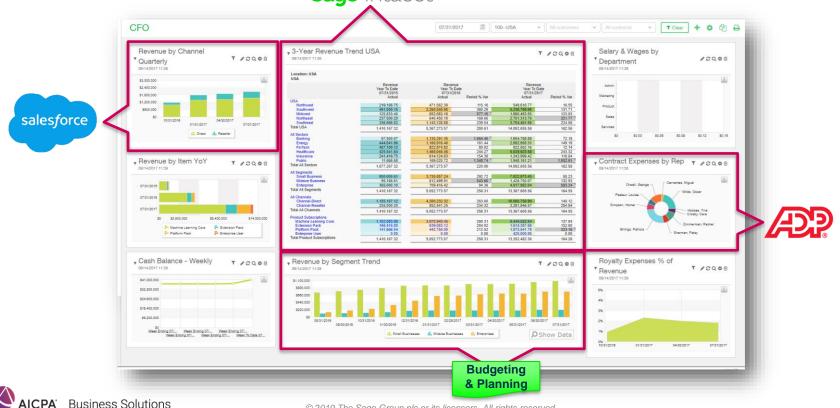

ar Ending Year Ending Ye<br>12/31/15 12/31/15                          | Lise Group         Readville         All           asr Ending         Yasr Ending         Yasr Ending           12/31/15         12/31/15         12/31/15           0.00         0.00         138.761           0.00         0.00         1.74.60           0.00         0.00         1.74.60           0.00         0.00         1.74.60           0.00         0.00         1.74.60           0.00         1.023.963.87         1.023.98           0.00         1.623.663.87         1.023.98           0.00         (46, 171.60)         (46, 171.60) |

## **Going Beyond GAAP Reporting**







## **Sage Intacct Cloud Platform**

Preferred Provider of Financial Applications



# The Power of Integrating Best-in-Class Apps sage Intacct



### **Most Donors Research Orgs Before Giving**



#### Prior to making contributions, donors consider the following factors:

| торіс                | % OF DONORS WHO<br>RESEARCH BEFORE GIVING |
|----------------------|-------------------------------------------|
| Overall Efficiency   | 70%                                       |
| Philanthropic Impact | 59%                                       |
| General Reputation   | 54%                                       |
| Operating Costs      | 53%                                       |
| Mission and Services | 53%                                       |
| Executive Salaries   | 43%                                       |
| Funding Sources      | 31%                                       |
|                      |