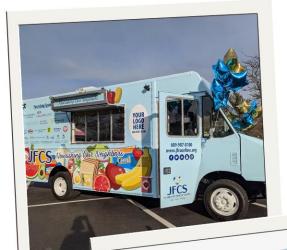

# Nourishing Our Neighbors JFCS Mobile Food Pantry

HAMILTON

Jewish Family & Children's Service of Greater Mercer County (Princeton, NJ) Est. 1937

JFCS Yvette Sarah Clayman Kosher Food Pantry, Est. 1998

### **What Sets Our Pantry Apart**

Fresh & Frozen Produce, Dairy & Meats

all Kosher products AND gluten-free, dairy-free & more!

Shop by private appointment

### **Kosher Meals on Wheels**

5 meals / week Increased now up to 14/week with emergency grant

### Healthy@Home

Monthly delivery of fresh groceries

### **Shabbat on Wheels**

Once / month delivery of traditional Shabbat meal

Why a Mobile Food Pantry?

NJHSA Pillar Innovation Award Winner: Mobile Food Pantry