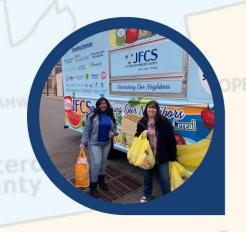

# Nourishing Our Neighbors JFCS Mobile Food Pantry

HAMILTON

Jewish Family & Children's Service of Greater Mercer County (Princeton, NJ) Est. 1937

JFCS Yvette Sarah Clayman Kosher Food Pantry, Est. 1998

### **Shabbat on Wheels**

Once / month delivery of traditional Shabbat meal

Why a Mobile Food Pantry?

NJHSA Pillar Innovation Award Winner: Mobile Food Pantry