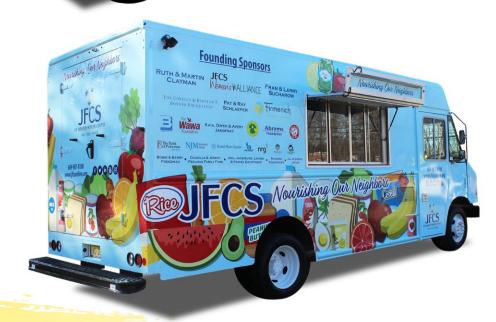

# Nourishing Our Neighbors JFCS Mobile Food Pantry

HAMILTON

Jewish Family & Children's Service of Greater Mercer County (Princeton, NJ) Est. 1937

JFCS Yvette Sarah Clayman Kosher Food Pantry, Est. 1998

### The Sponsors

#### **JFCS Mobile Food Pantry**

Sustaining Sponsor Opportunities

<sup>\*</sup>Founding Sponsors' logos/names are permanently displayed on passenger side of truck. Founding sponsors who renew, logos will also be displayed on driver side of truck.