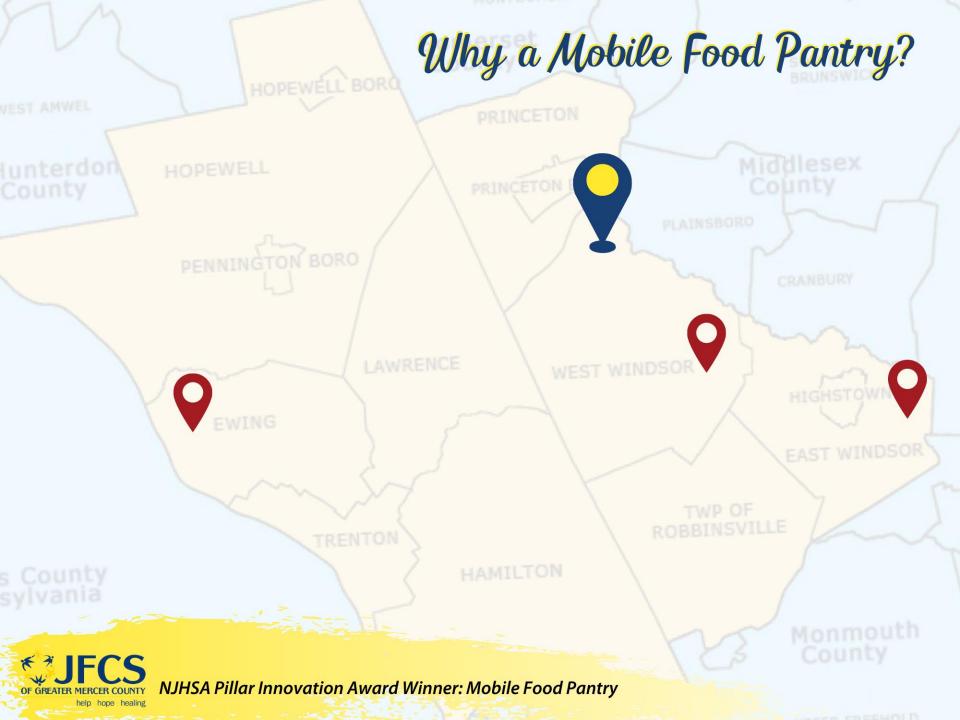

### Why a Mobile Food Pantry?

40,000 food insecure individuals in Mercer County (11% of population)

Limited Public Transportation

Growing Population of Older Adults

THE IDEA!