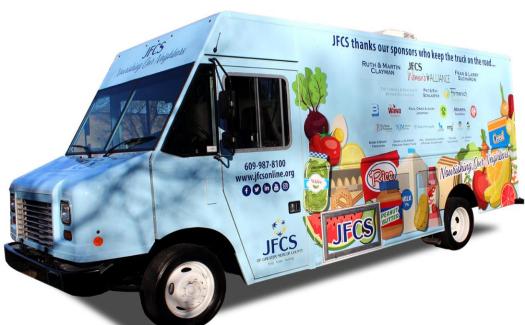

# Nourishing Our Neighbors JFCS Mobile Food Pantry

HAMILTON

Jewish Family & Children's Service of Greater Mercer County (Princeton, NJ) Est. 1937

JFCS Yvette Sarah Clayman Kosher Food Pantry, Est. 1998

### **What Sets Our Pantry Apart**

Fresh & Frozen Produce, Dairy & Meats

all Kosher products AND gluten-free, dairy-free & more!

Shop by private appointment

### The Sponsors

#### **JFCS Mobile Food Pantry**

Sustaining Sponsor Opportunities

<sup>\*</sup>Founding Sponsors' logos/names are permanently displayed on passenger side of truck. Founding sponsors who renew, logos will also be displayed on driver side of truck.