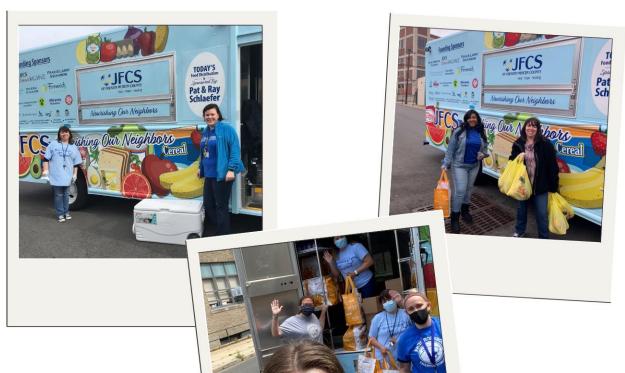

# Nourishing Our Neighbors JFCS Mobile Food Pantry

HAMILTON

Jewish Family & Children's Service of Greater Mercer County (Princeton, NJ) Est. 1937

JFCS Yvette Sarah Clayman Kosher Food Pantry, Est. 1998

### **Our sites**

After-School Tutoring Center
Churches
Daycare/Nursery School
Housing Complex for Adults with Disabilities
Low-Income Housing Community
Local Schools (for Title I Students)
Senior Housing