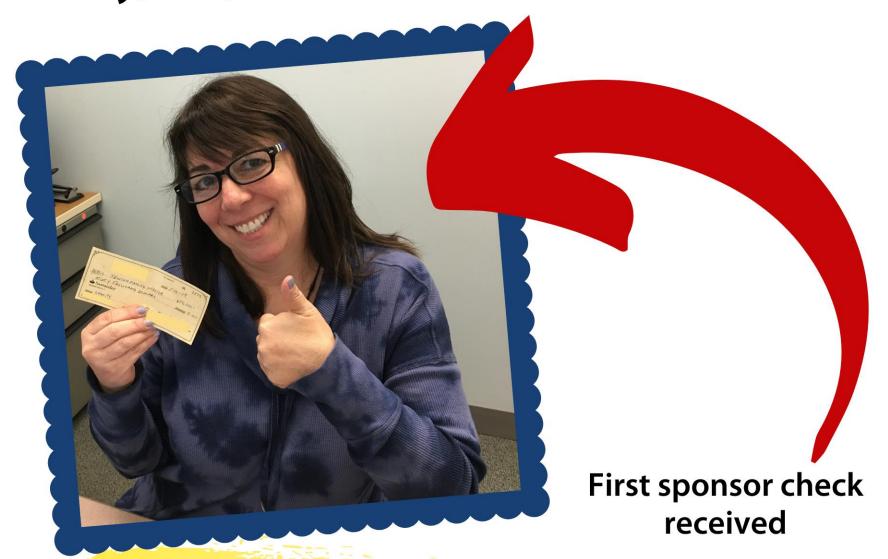

### The Fundraising

### \$345,000 raised from founding sponsors

Initial \$100K from two couples funded the truck purchase