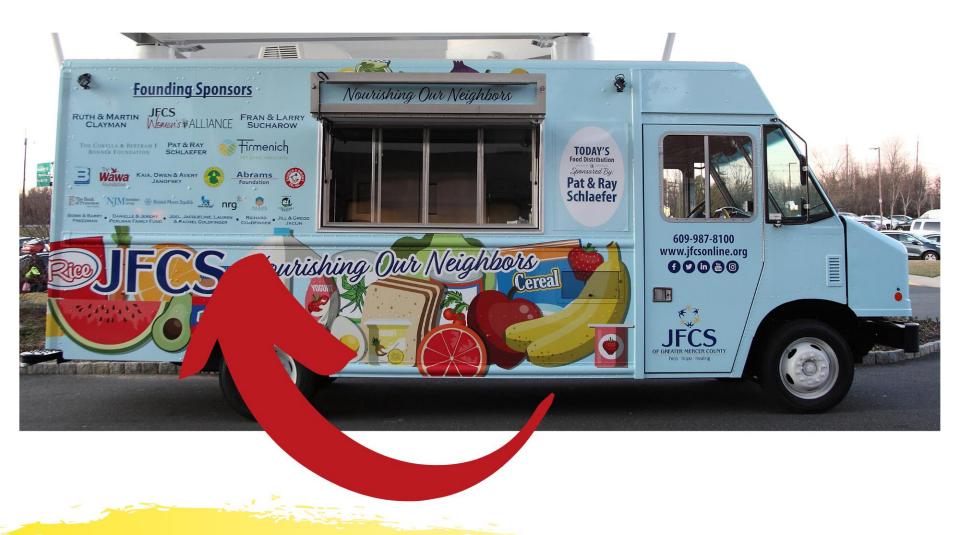

#### **JFCS Mobile Food Pantry**

Sustaining Sponsor Opportunities

<sup>\*</sup>Founding Sponsors' logos/names are permanently displayed on passenger side of truck. Founding sponsors who renew, logos will also be displayed on driver side of truck.

### **24 Listed Founding Sponsors**

13 corporate or foundations

- 1 in-kind sponsor
- 9 Individuals/Couples/Families
- AND Women's Alliance

4 were NEW relationships including our property management company & introduction made through local Chamber of Commerce