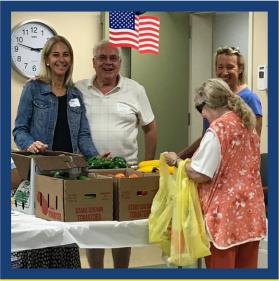

### Why a Mobile Food Pantry?

40,000 food insecure individuals in Mercer County (11% of population)

Limited Public Transportation

Growing Population of Older Adults

THE IDEA!

NJHSA Pillar Innovation Award Winner: Mobile Food Pantry