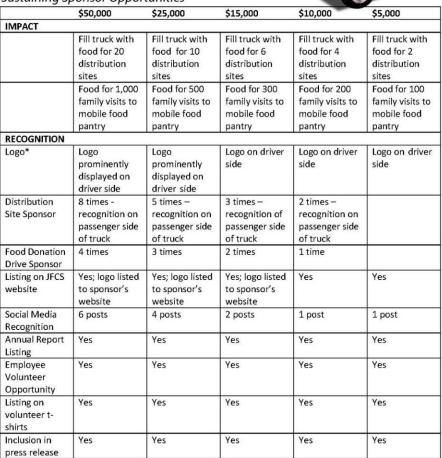

### Sponsorship Opportunities

#### **JFCS Mobile Food Pantry**

Sustaining Sponsor Opportunities

<sup>\*</sup>Founding Sponsors' logos/names are permanently displayed on passenger side of truck. Founding sponsors who renew, logos will also be displayed on driver side of truck.