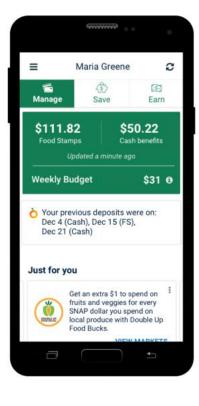

## An easier way to manage your benefits

View your SNAP and cash benefits balance instantly. It's free and secure.

Download for free www.freshebt.com