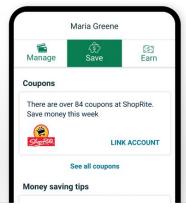

## Fresh EBT improves financial health

Budget
Benefits last 1-2
days longer

Save \$20 million saved in coupons

Earn 100,000 job applications submitted

Fresh EBT keeps me aware of my balance, shows other services in my community that help me save, and helps me budget my benefits to make them last throughout the month.