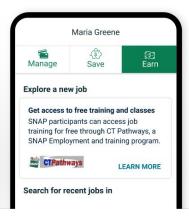

## Fresh EBT improves financial health

Budget
Benefits last 1-2
days longer

Save \$20 million saved in coupons

Earn 100,000 job applications submitted

Fresh EBT keeps me aware of my balance, shows other services in my community that help me save, and helps me budget my benefits to make them last throughout the month.