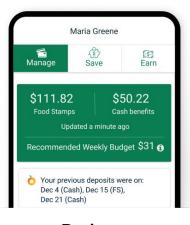

## Fresh EBT improves financial health

Budget
Benefits last 1-2
days longer

Save \$20 million saved in coupons

Earn 100,000 job applications submitted

Fresh EBT keeps me aware of my balance, shows other services in my community that help me save, and helps me budget my benefits to make them last throughout the month.