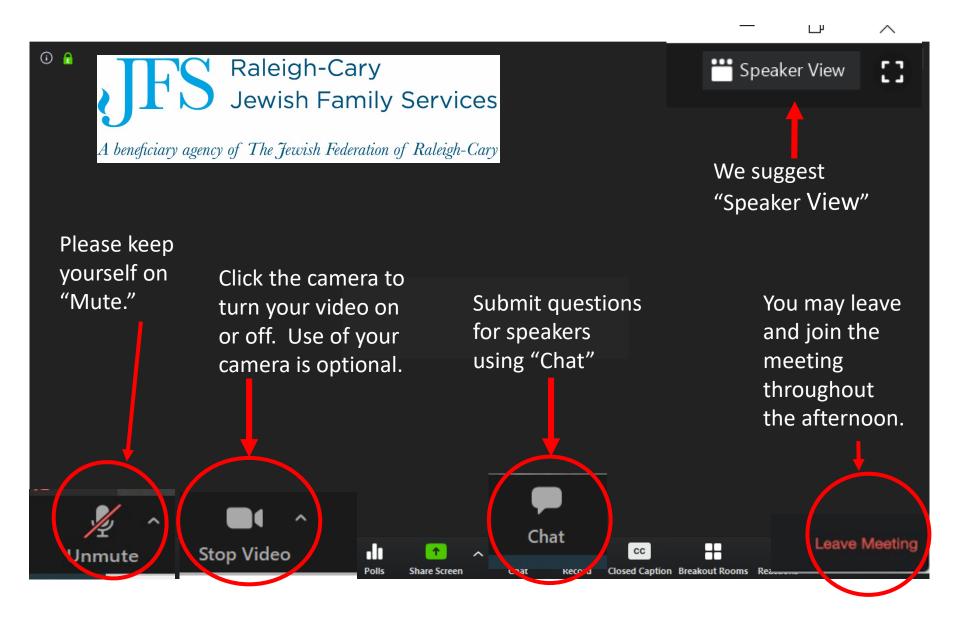

# **Questions?**

A beneficiary agency of The Jewish Federation of Raleigh-Cary

Please use the chat function to submit questions. Direct your question through the drop down menu in the chat box.

[] Enter Full Screen

- For technical questions about using Zoom, please select "Tech Help."
- For questions to the presenters, select the "submit Q & A." These questions will be answered at the end of the segment.

A beneficiary agency of The Jewish Federation of Raleigh-Cary