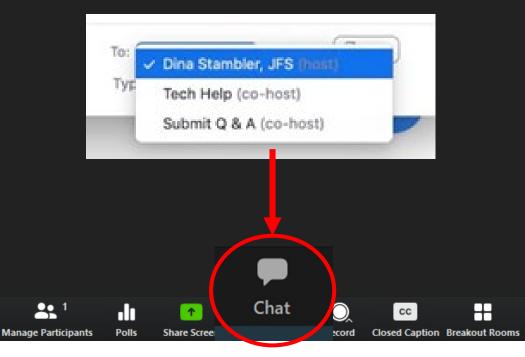

# **Questions?**

A beneficiary agency of The Jewish Federation of Raleigh-Cary

Please use the chat function to submit questions. Direct your question through the drop down menu in the chat box.

[] Enter Full Screen

- For technical questions about using Zoom, please select "Tech Help."
- For questions to the presenters, select the "submit Q & A." These questions will be answered at the end of the segment.

A beneficiary agency of The Jewish Federation of Raleigh-Cary