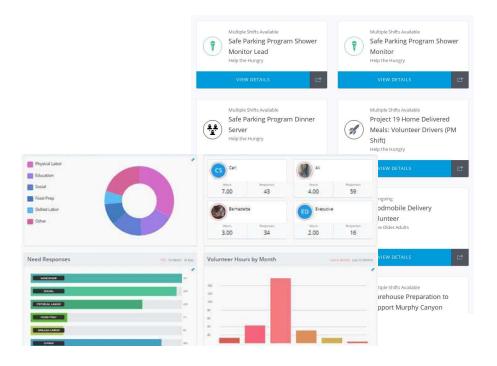

# Streamline Volunteer Management Tools and Processes

Save time with built-in tools like efficient communication channels and robust, real-time reporting for each program and every volunteer.

# **POWERFUL FEATURES**

**Get Connected** offers robust volunteer management tools designed to connect communities, streamline your database, and measure your community impact.

## **HOURS TRACKING**

Accurately track every volunteer hour with automated tools and pre-built reports.

## **SCHEDULING**

Fill every shift by centralizing all of your scheduling needs.